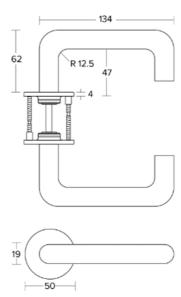

## **3510** Contego Lever Handles on roses

- Supplied with Quadaxial concealed fixing roses
- Supplied with 8mm through spindle and bolt through fixings to suit 35-54mm thick doors Longer spindle and fixings are available for thicker doors on request
- Incorporated in successful fire tests and assessed to BS EN 1634-1 and BS 476 Pt 22 up to 60 minutes on timber doors and 120 minutes on metal doors
- Adheres to the dimensional guidelines of BS 8300 and approved Doc M
- Hand finished
- Formed from Contego antimicrobial copper alloy
- Aesthetic of stainless steel
- 25 year mechanical warranty