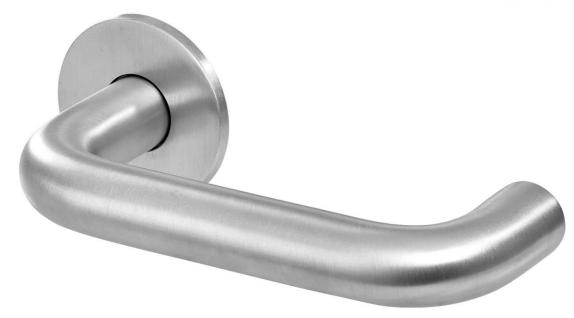

## **3510** Contego Lever Handles on roses

- Supplied with Quadaxial concealed fixing roses
- Supplied with 8mm through spindle and bolt through fixings to suit 35-54mm thick doors Longer spindle and fixings are available for thicker doors on request
- Incorporated in successful fire tests and assessed to BS EN 1634-1 and BS 476 Pt 22 up to 60 minutes on timber doors and 120 minutes on metal doors
- Adheres to the dimensional guidelines of BS 8300 and approved Doc M
- Hand finished
- Formed from Contego antimicrobial copper alloy
- Aesthetic of stainless steel
- 25 year mechanical warranty