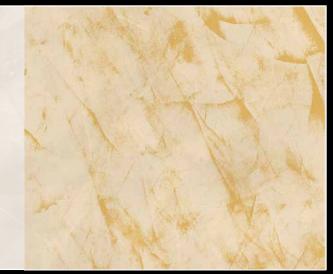

#### Veiled metallic effects

In addition to the full finish effects show on the previous pages, the **metallic effects system** can produce a more subtle "veiled effect" by using contrasting colours of the **rialto evolution** undercoats.

This veiled effect gives a luminescent and delicate effect to walls and ceilings.

Caution. Due the method of application, tools and method of polishing colours may vary in depth and brightness.

These pictures only approximate the colour of real spatula work.

rialto zip application of one coat by roller

rialto evolution s-015 application of two coats by trowel and one by spatula

rialto stucco oro application by spatula and final polishing by soft cloth

rialto zip application of one coat by roller