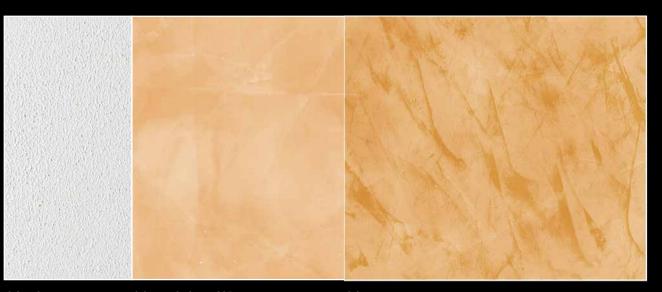

# The metallic effects system has three components

- application of the key-coat **rialto zip** by roller to promote adhesion.
- application of the basecoat rialto evolution, two coats by trowel and one by spatula
- application of rialto stucco oro/argento/bronzo/ ottone by spatula and final polishing by soft cloth.

rialto stucco bronzo application by spatula and final polishing by soft cloth

rialto zip application of one coat by roller

rialto evolution s-035 application of two coats by trowel and one by spatula

rialto stucco ottone application by spatula and final polishing by soft cloth