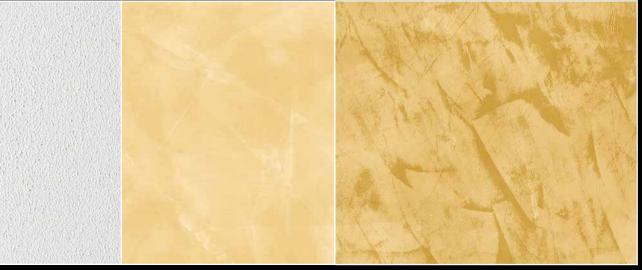

# The metallic effects system has three components

- application of the key-coat **rialto zip** by roller to promote adhesion.
- application of the basecoat rialto evolution, two coats by trowel and one by spatula
- application of rialto stucco oro/argento/bronzo/ ottone by spatula and final polishing by soft cloth.

rialto zip application of one coat by roller

rialto evolution s-015 application of two coats by trowel and one by spatula

rialto stucco oro application by spatula and final polishing by soft cloth

rialto zip application of one coat by roller