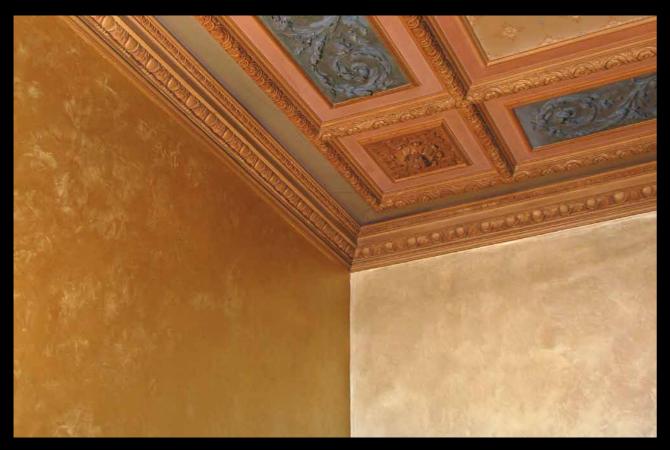

## **FULL FINISH METALLIC EFFECTS**

The **metallic effects system** allows you to create spectacular interior finishes. These products are at home in the most sophisticated modrn setting, as well as in more classical architecture styles.

The **metallic effects system** unlocks the creativity of designers and contractors to exprtess themselves freely, playing with lights and shadows, shine and gloss, colours and textures. These are only few examples of an endless list of possible combinations.