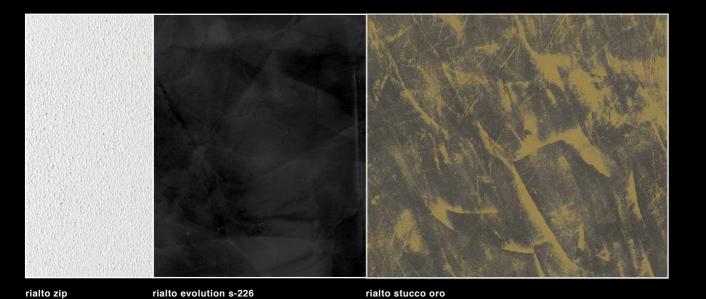

# The metallic effects system has three components

- application of the key-coat **rialto zip** by roller to promote adhesion.
- application of the basecoat rialto evolution, two coats by trowel and one by spatula
- application of rialto stucco oro/argento/bronzo/ ottone by spatula and final polishing by soft cloth.

rialto stucco oro

rialto zip application of one coat by roller

application by spatula and final polishing by soft cloth

rialto stucco ottone application by spatula and final polishing by soft cloth