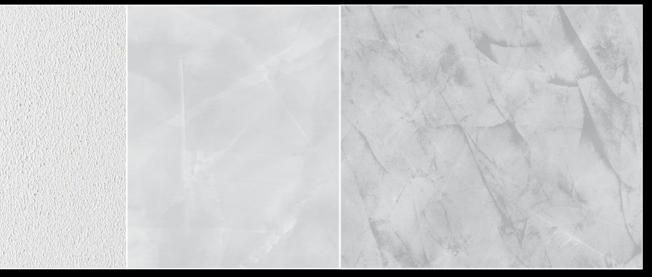

# The metallic effects system has three components

- application of the key-coat **rialto zip** by roller to promote adhesion.
- application of the basecoat rialto evolution, two coats by trowel and one by spatula
- application of rialto stucco oro/argento/bronzo/ ottone by spatula and final polishing by soft cloth.

rialto zip application of one coat by roller

rialto evolution s-286
application of two coats by trowel and one
by spatula

rialto stucco argento application by spatula and final polishing by soft cloth

by roller by spatula