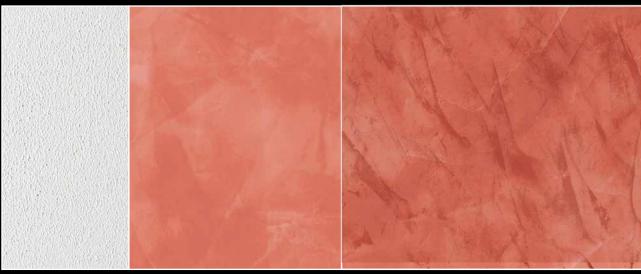

# The metallic effects system has three components

- application of the key-coat **rialto zip** by roller to promote adhesion.
- application of the basecoat rialto evolution, two coats by trowel and one by spatula
- application of rialto stucco oro/argento/bronzo/ ottone by spatula and final polishing by soft cloth.

rialto evolution s-311 application of two coats by trowel and one by spatula

rialto stucco argento
application by spatula and final polishing by soft cloth

rialto zip application of one coat by roller

rialto evolution s-146
application of two coats by trowel and one
by spatula