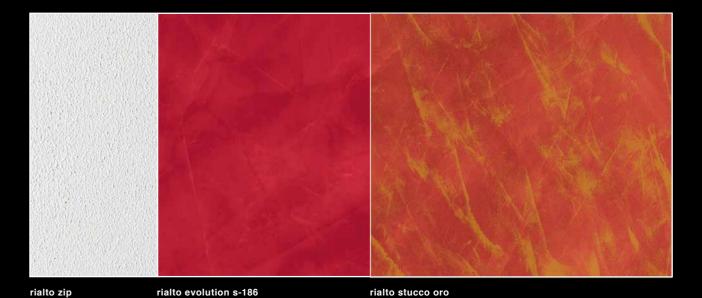

# The metallic effects system has three components

- application of the key-coat **rialto zip** by roller to promote adhesion.
- application of the basecoat rialto evolution, two coats by trowel and one by spatula
- application of rialto stucco oro/argento/bronzo/ ottone by spatula and final polishing by soft cloth.