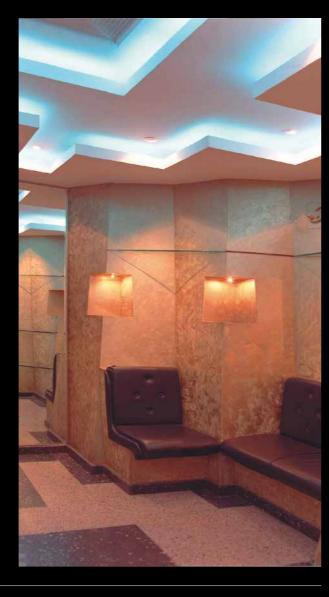

## **FULL FINISH METALLIC EFFECTS**

The **metallic effects system** allows you to create spectacular interior finishes. These products are at home in the most sophisticated modrn setting, as well as in more classical architecture styles.

The **metallic effects system** unlocks the creativity of designers and contractors to exprtess themselves freely, playing with lights and shadows, shine and gloss, colours and textures. These are only few examples of an endless list of possible combinations.