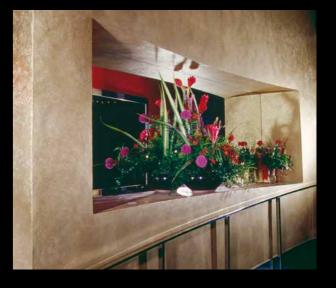

#### Veiled metallic effects

In addition to the full finish effects show on the previous pages, the **metallic effects system** can produce a more subtle "veiled effect" by using contrasting colours of the **rialto evolution** undercoats.

This veiled effect gives a luminescent and delicate effect to walls and ceilings.

Caution. Due the method of application, tools and method of polishing colours may vary in depth and brightness.

These pictures only approximate the colour of real spatula work.