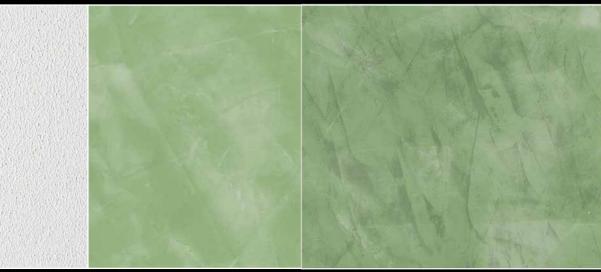

# The metallic effects system has three components

- application of the key-coat **rialto zip** by roller to promote adhesion.
- application of the basecoat rialto evolution, two coats by trowel and one by spatula
- application of rialto stucco oro/argento/bronzo/ ottone by spatula and final polishing by soft cloth.

rialto zip application of one coat by roller

rialto evolution s-015 application of two coats by trowel and one by spatula

rialto stucco oro application by spatula and final polishing by soft cloth

rialto zip application of one coat by roller