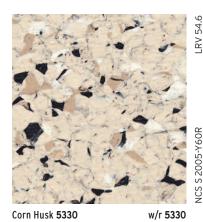

The closest perceived NCS - Natural Colour System references are quoted for your convenience. For more information see www.ncscolour.com Light Reflectance Values (LRV) - all colours are tested in accordance with BS8300:2009.