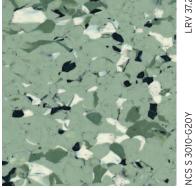

The closest perceived NCS - Natural Colour System references are quoted for your convenience. For more information see www.ncscolour.com Light Reflectance Values (LRV) - all colours are tested in accordance with BS8300:2009.