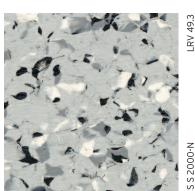

The closest perceived NCS - Natural Colour System references are quoted for your convenience. For more information see www.ncscolour.com Light Reflectance Values (LRV) - all colours are tested in accordance with BS8300:2009.