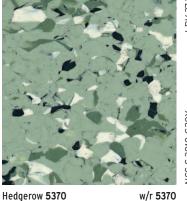

The closest perceived NCS - Natural Colour System references are quoted for your convenience. For more information see www.ncscolour.com Light Reflectance Values (LRV) - all colours are tested in accordance with BS8300:2009.